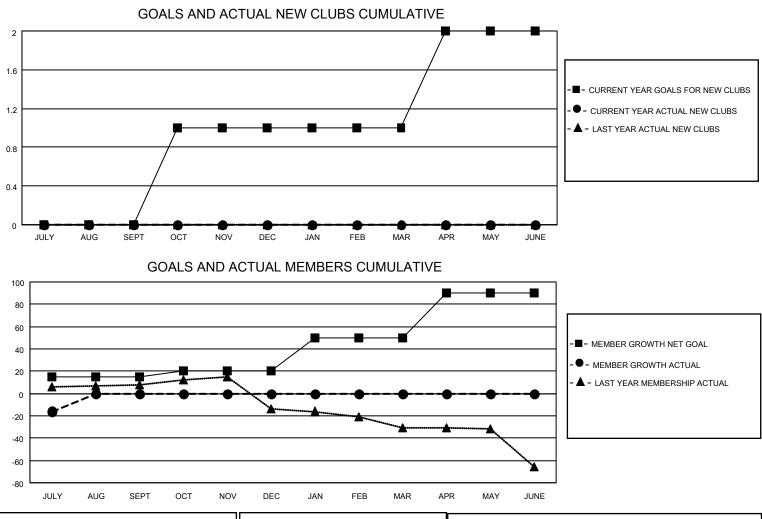

## LOCATION MICHIGAN

District 11 D1

Results as of: 7/31/2023

| Clubs                 |               |           |               | Members               |                        |                         |                                                    |
|-----------------------|---------------|-----------|---------------|-----------------------|------------------------|-------------------------|----------------------------------------------------|
| RESULTS FOR 2023-2024 |               |           |               | RESULTS FOR 2023-2024 |                        |                         |                                                    |
| QUARTER               | NEW CLUB GOAL | NEW CLUBS | DROPPED CLUBS | QUARTER MEMI          | BER GROWTH NET<br>GOAL | MEMBER GROWTH<br>ACTUAL | DROPPED<br>MEMBERS ACTUAL<br>(including transfers) |
| JULY/AUG/SEPT         | 0             | 0         | 0             | JULY/AUG/SEPT         | 15                     | 21                      | 29                                                 |
| OCT/NOV/DEC           | 1             | 0         | 0             | OCT/NOV/DEC           | 5                      | 0                       | 0                                                  |
| JAN/FEB/MAR           | 0             | 0         | 0             | JAN/FEB/MAR           | 30                     | 0                       | 0                                                  |
| APR/MAY/JUNE          | 1             | 0         | 0             | APR/MAY/JUNE          | 40                     | 0                       | 0                                                  |